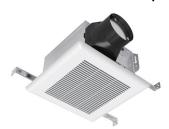

# MODEL ODC-1008 | ODC-9008 | ODC-8003

• Housing Size: 8-1/2" x 9" x 5-3/4" (216 mm x 229 mm x 146 mm)

• Grille Dimensions: 11-13/16" x 11-7/16" (300 mm x 290 mm)

• Fan Weight: 7.4 lb

#### HOUSING

- Made of rugged 26 GA galvanized steel
- Detachable 4 inch polymeric collar which includes a light weight built-in back draft damper

## **GRILLE**

• The grille is low profile that has elegance and still able to maintain its simplicity