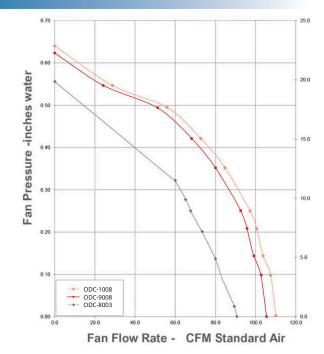

#### TYPICAL SPECIFICATIONS

- Ceiling ventilator shall have corrosion resistance galvanized steel
- It shall be ducted to a roof vent or wall cap using 4 inch round pipe
- Blower assembly shall be removable, have a centrifugal type blower wheel and a permanently lubricated motor designed for continuous operation
- Includes an attachable non-metallic collar with built-in back draft damper
- · Air and sound delivery meet the ENERGY STAR® certified ratings as per the fan curves attached