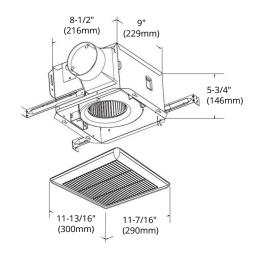

• Housing Size: 8-1/2" x 9" x 5-3/4" (216 mm x 229 mm x 146 mm)

• Grille Dimensions: 11-13/16" x 11-7/16" (300 mm x 290 mm)

• Fan Weight: 7.4 lb